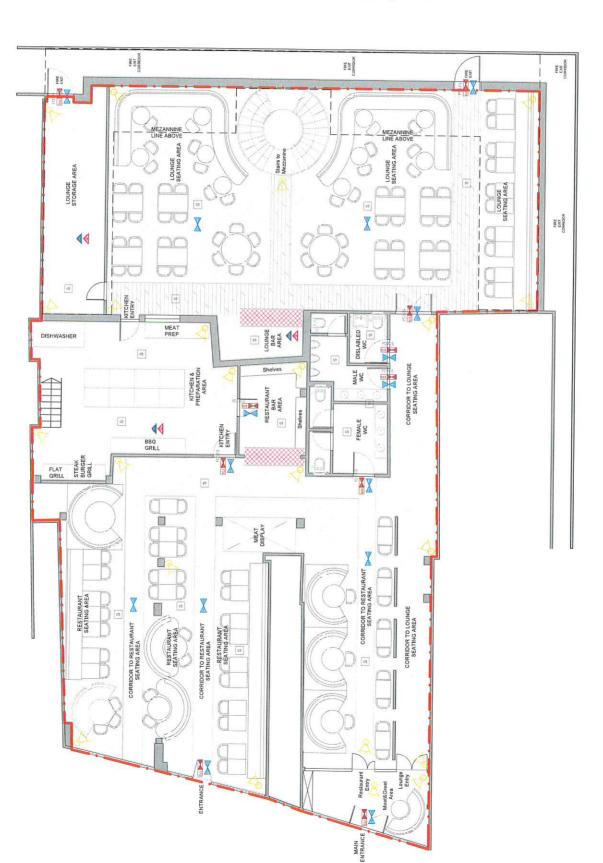

AMBIT OF PREMISES

XXX LIQUOR SALES

SAFETY LIGHTING

s SMOKE DETECTOR

CARBON DIOXIDE FIRE EXTINGUISHER

INTERNALLY ILLUMINATED FIRE ESCAPE SIGN (BS 5266) 9 LT. WATER FIRE EXTINGUISHER

30min FIRE RESISTANCE DOOR
% (FIRE DOOR TO HAVE
INTUMESCENT
STRIPS AND SELF CLOSER)

| <br>PLAN |
|----------|
|          |
|          |
| •        |
|          |
|          |

PROPOSED GROUND FLOOR PLAN

**LICENSING** 

PROJECT STATUS

Checked By

ES

Scale (@ A3) 1:100

0.5m 1

A E H I T E C T U R E ARCHITECTURE PLANNING ALL'ENSING

LEGEND

--- AMBIT OF PREMISES

XXX LIQUOR SALES

SAFETY LIGHTING

s SMOKE DETECTOR

CARBON DIOXIDE FIRE EXTINGUISHER

ENDERNALLY ILLUMINATED FIRE ESCAPE SIGN (BS 5266) 9 LT. WATER FIRE
EXTINGUISHER

30min FIRE RESISTANCE DOOR FINE DOOR TO HAVE INTUMESCENT STRIPS AND SELF CLOSER)

CCTV OPERATING SYSTEM

DRAWING DATE

PLAN .

SHEET JOB No.

AGH GARDEN, 365-369 GREEN LANES, LONDON N4 1ĎY

PROJECT

**LICENSING** PROPOSED MEZANNINE PLAN