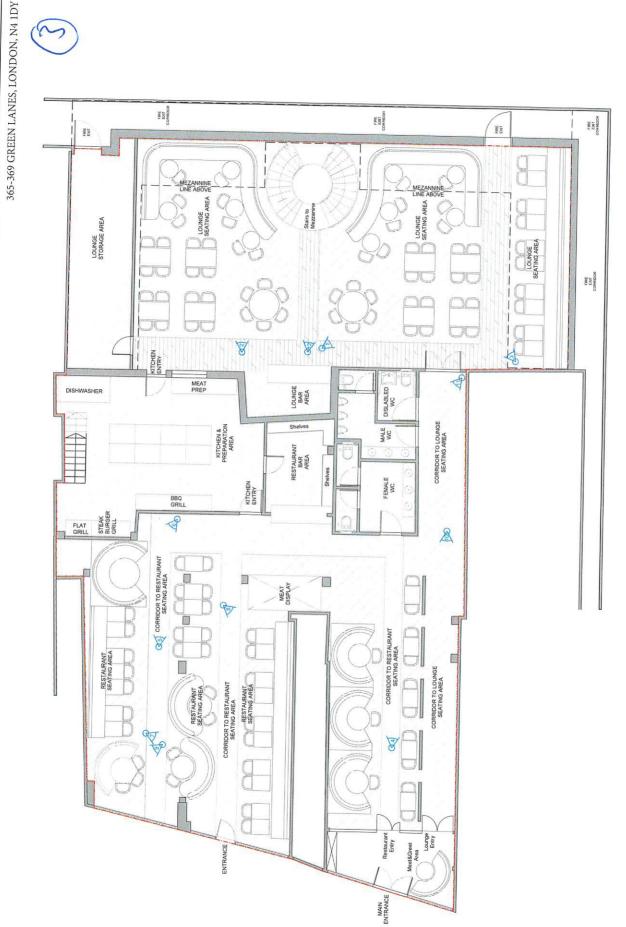

AMBIT OF PREMISES

XXX LIQUOR SALES

SAFETY LIGHTING

s SMOKE DETECTOR

CARBON DIOXIDE FIRE EXTINGUISHER

INTERNALLY ILLUMINATED FIRE ESCAPE SIGN (BS 5266) 9 LT. WATER FIRE EXTINGUISHER

30min FIRE RESISTANCE DOOR
% (FIRE DOOR TO HAVE
INTUMESCENT
STRIPS AND SELF CLOSER)

| <br>PLAN |
|----------|
|          |
|          |
| •        |
|          |
|          |

PROPOSED GROUND FLOOR PLAN

**LICENSING** 

PROJECT STATUS

Checked By

ES

Scale (@ A3) 1:100

0.5m 1

A E H I T E C T U R E ARCHITECTURE PLANNING ALL'ENSING

LEGEND

--- AMBIT OF PREMISES

XXX LIQUOR SALES

SAFETY LIGHTING

s SMOKE DETECTOR

CARBON DIOXIDE FIRE EXTINGUISHER

ENDERNALLY ILLUMINATED FIRE ESCAPE SIGN (BS 5266) 9 LT. WATER FIRE
EXTINGUISHER

30min FIRE RESISTANCE DOOR FINE DOOR TO HAVE INTUMESCENT STRIPS AND SELF CLOSER)

CCTV OPERATING SYSTEM

DRAWING DATE

PLAN .

SHEET JOB No.

AGH GARDEN, 365-369 GREEN LANES, LONDON N4 1ĎY

PROJECT

**LICENSING** PROPOSED MEZANNINE PLAN