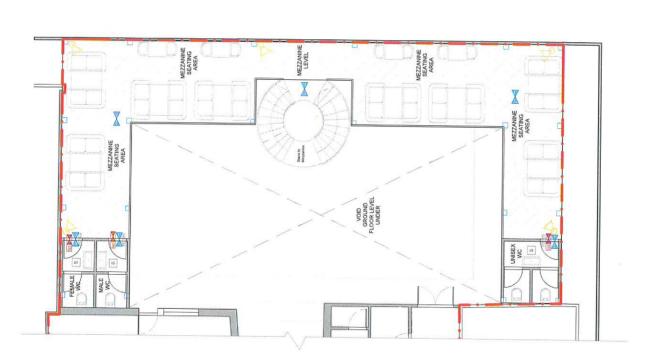

30min FIRE RESISTANCE DOOR FINE DOOR TO HAVE INTUMESCENT STRIPS AND SELF CLOSER)

CCTV OPERATING SYSTEM

DRAWING DATE

PLAN .

SHEET JOB No.

AGH GARDEN, 365-369 GREEN LANES, LONDON N4 1ĎY

PROJECT

**LICENSING** PROPOSED MEZANNINE PLAN

PROJECT STATUS

Checked By Drawn By

ES

ARCHITECTURE PLANNING LICENSING ARCHITECTURE PLANNING LICENSING AND ARCHITECTURE PLANNING LICENSING AND ARCHITECTURE CO. 10 6801 6601 1100 (20 44)

| 10, |
|-----|
|-----|