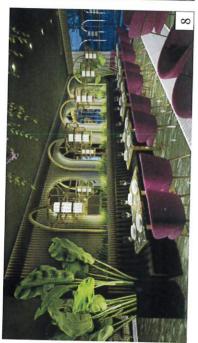

Retractable Skylight Window System

ADDRESS: 369 Green Lanes, Finsbury Park London N4 1DY CLIENT Retractable Skylight Window System 285

LOUNGE GARDEN ROOF SYSTEM

STUDIOLAPS Studio LAPS Design Studio

DRG BY: YK

DATE: 03/07/2021

Retractable Skylight Window System

Section & Roof Plan

Contact: Serhat YILDIZ Mobile: 07462 047471 E-Mail: info@studiolaps.com

lates
- The drawing is not far construction
- All Dimorision are in millimeters
- Dimorisions are not to be scaled directly from